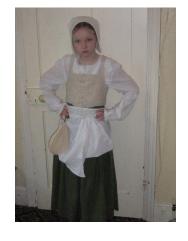

| Event       | Tudor day                                                                                  |
|-------------|--------------------------------------------------------------------------------------------|
| Where       | Grand Avenue Primary School                                                                |
| When        | Tuesday 28th January 2025                                                                  |
| Additional  | Your child is invited to dress in traditional Tudor clothing. This does not need to be     |
| information | elaborate or shop bought. For example:                                                     |
|             | For a Tudor gown look                                                                      |
|             | A full length or flared skirt, a white blouse, a simple apron (a kitchen apron works well) |
|             | and a headscarf or wide headband.                                                          |
|             | For a peasant look                                                                         |
|             | Black or dark coloured loose trousers or leggings, a short or long-sleeved t-shirt, black  |
|             | or brown boots/shoes and a flat cap or beret-style hat. See pictures below.                |